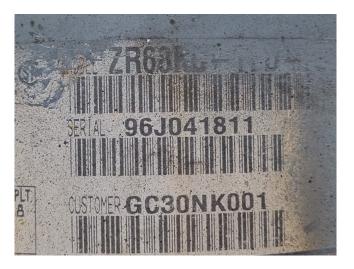

## **Copeland ZR68KC-TFD**

### **Specifications**

| Marka                                   | Copeland       |
|-----------------------------------------|----------------|
| Тур                                     | ZR68KC-TFD     |
| Czynnik chłodzący                       | Freon          |
| kW at -10 $^{\circ}$ C/+40 $^{\circ}$ C | 9,2            |
| kW at -20ºC/+40ºC                       | 5,6            |
| Rozmiary                                | 230x420x470 mm |
|                                         | (LxWxH)        |
| Stock                                   | 1              |